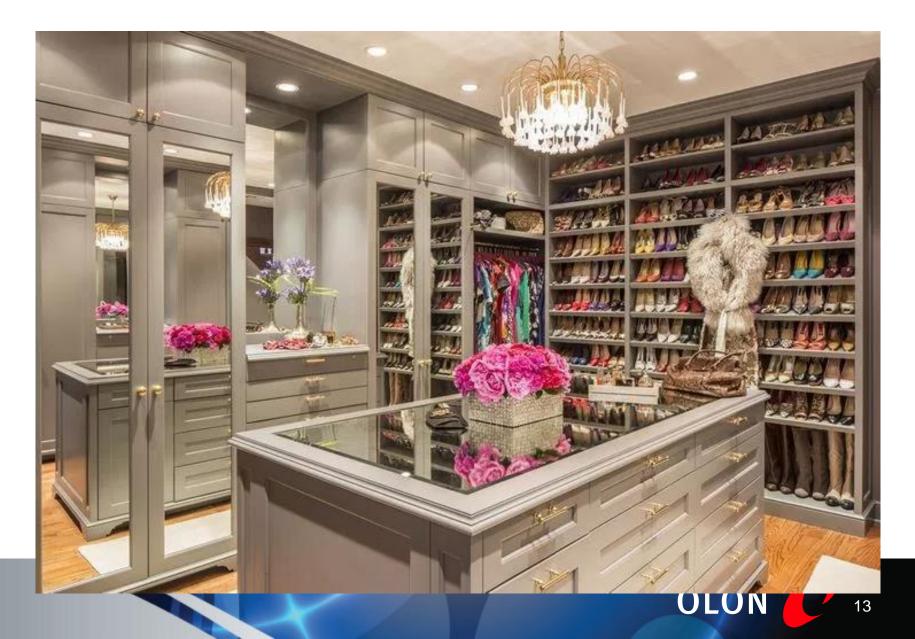

## Color

 Color shift: While closets have been muted neutral tones, we are seeing a shift towards darker more masculine colours.
Deep walnut wood tones, warm greys, blacks that help balance out the white feminine trends that have been popular.