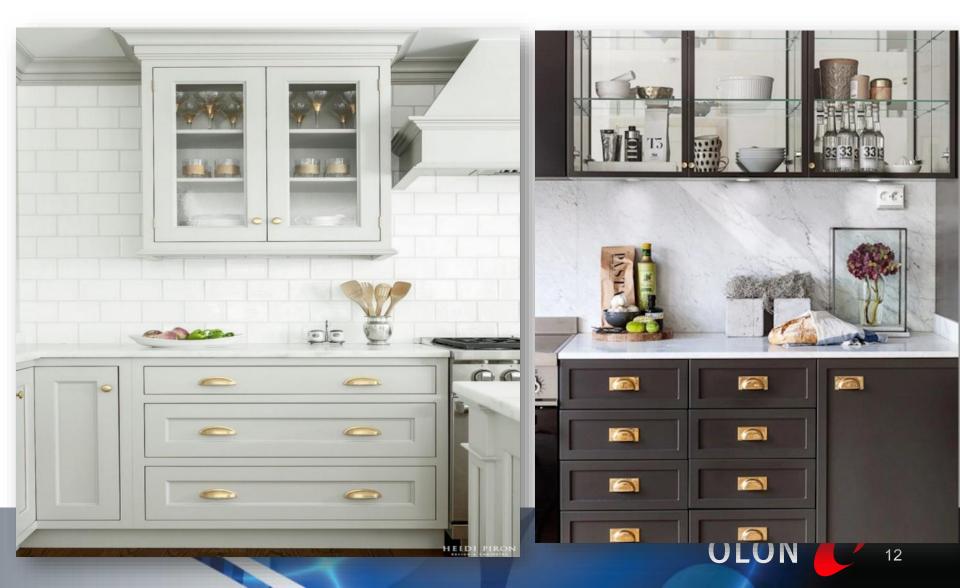

building materials: TFL &
    Polyester, etc... vs wood,
    Porcelain and composite materials instead of stone



#### Color

- Solid colours remain very strong, especially grey
- Emerging: Black, Navy Blue, Blue/Black



#### Matte Black Trend







## Color

 Color shift: While closets have been muted neutral tones, we are seeing a shift towards darker more masculine colours.
Deep walnut wood tones, warm greys, blacks that help balance out the white feminine trends that have been popular.



### Color

- Return of natural wood tones
- Natural materials
- Printed cement tiles

#### **Textures**

- Rustics, deep textures
- EIR synchronizes surfaces with the woodgrain finish. Extremely realistic looks and feels.





• Ultra Matte









#### Hardware

• Gold tone throughout the house



#### Hardware



### **Added Features**

• Specialty Wood Drawer/Racking Upgrades



#### **Multi-Use Areas**

• Murphy Beds: For small or multi-use spaces are a cost efficient way to maximize square footage.



#### **Multi-Use Areas**

• Murphy Beds: For small or multi-use spaces are a cost efficient way to maximize square footage.



#### **Barn Doors**

• Perfect accents: barn doors on rails





#### Moldings

- Return of moldings
- Build-Ups to create unique design

#### Modern Moldings

• Newer, cleaner lines that add a contemporary touch





## **Questions?**

# OLON