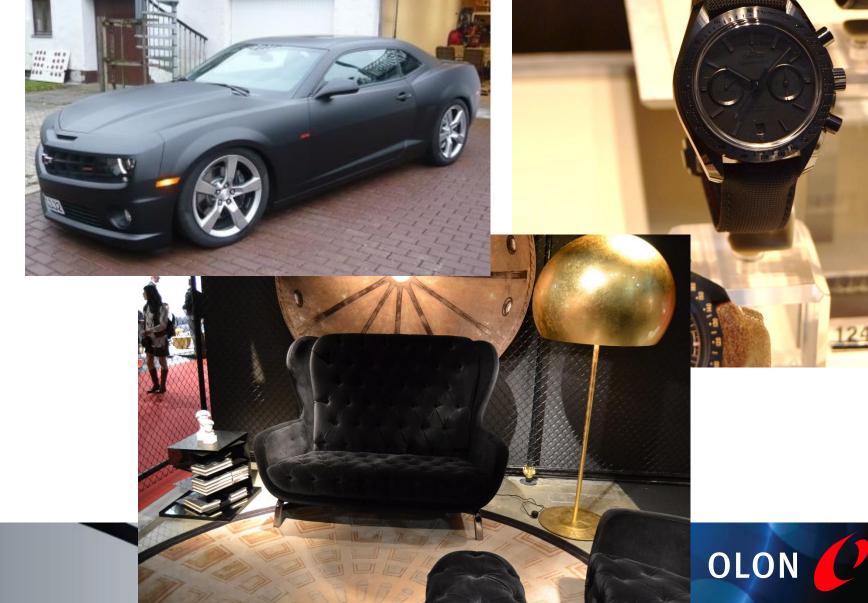

## **Trending Colors & Textures**

Residential Design Spring 2018

# OLON

#### Influences

- Shift in the US Marketplace (NKBA Stats.)
  - Contemporary Kitchens have taken over the #2 spot from Traditional Kitchens and now falls after Transitional
  - Remodeling: 1 in 10 households yearly. 10.2 million kitchens, 14.2 million bathrooms.
  - New Home Construction: 1 million kitchens, 2.3 million bathrooms.





#### **Materials**

- Shift in US building materials
  - Continued growth in frameless cabinets
  - Continued growth in alternative building materials: TFL &
    Polyester, etc... vs wood,
    Porcelain and composite materials instead of stone



#### Color

- Solid colours remain very strong, especially grey
- Emerging: Black, Navy Blue, Blue/Black



#### Matte Black Trend







## Color

 Color shift: While closets have been muted neutral tones, we are seeing a shift towards darker more masculine colours.
Deep walnut wood tones, warm greys, blacks that help balance out the white feminine trends that have been popular.



### Color

- Return of natural wood tones
- Natural materials
- Printed cement tiles

#### **Textures**

- Rustics, deep textures
- EIR synchronizes surfaces with the woodgrain finish. Extremely realistic looks and feels.





• Ultra Matte









#### Hardware

• Gold tone throughout the house



#### Hardware



### **Added Features**

• Specialty Wood Drawer/Racking Upgrades



#### **Multi-Use Areas**

• Murphy Beds: For small or multi-use spaces are a cost efficient way to maximize square footage.



#### **Multi-Use Areas**

• Murph