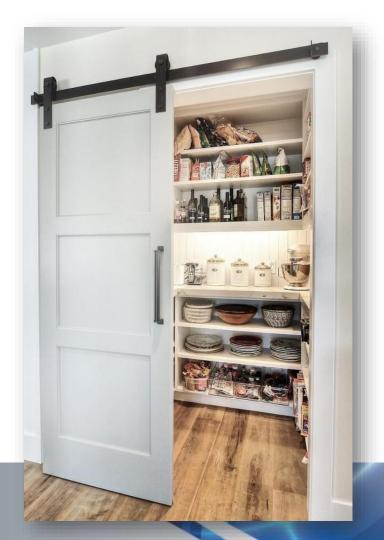

nes, warm greys, blacks that help balance out the white feminine trends that have been popular.



### Color

- Return of natural wood tones
- Natural materials
- Printed cement tiles

#### **Textures**

- Rustics, deep textures
- EIR synchronizes surfaces with the woodgrain finish. Extremely realistic looks and feels.





• Ultra Matte









#### Hardware

• Gold tone throughout the house



#### Hardware



### **Added Features**

• Specialty Wood Drawer/Racking Upgrades



#### **Multi-Use Areas**

• Murphy Beds: For small or multi-use spaces are a cost efficient way to maximize square footage.



#### **Multi-Use Areas**

• Murphy Beds: For small or multi-use spaces are a cost efficient way to maximize square footage.



#### **Barn Doors**

• Perfect accents: barn doors on rails





#### Moldings

- Return of moldings
- Build-Ups to create unique design

#### Modern Moldings

• Newer, cleaner lines that add a contemporary touch





## **Questions?**

# OLON