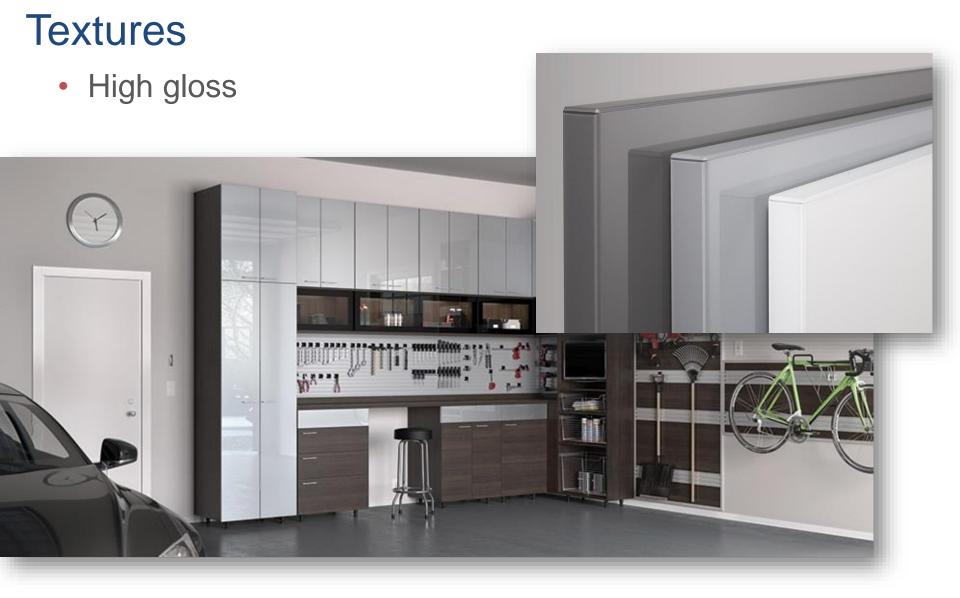

#### **Textures**

- Rustics, deep textures
- EIR synchronizes surfaces with the woodgrain finish. Extremely realistic looks and feels.

• Ultra Matte