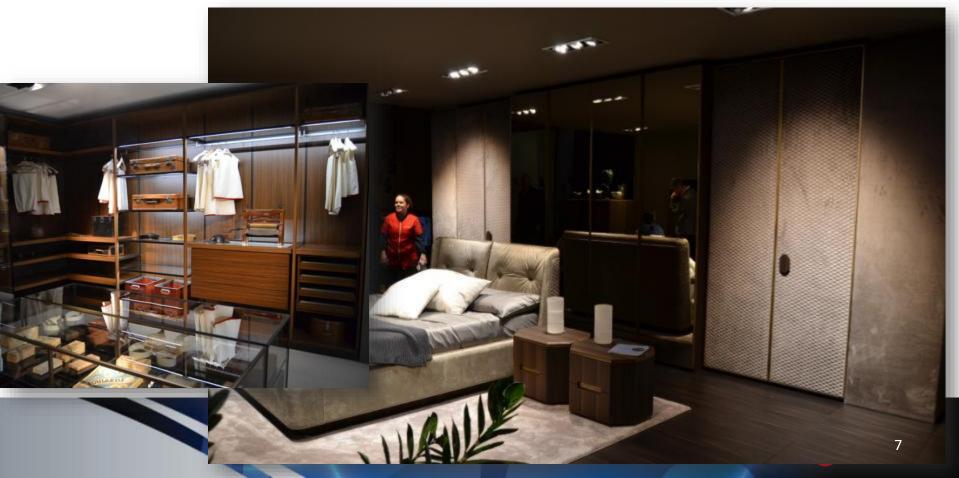

## Color

 Color shift: While closets have been muted neutral tones, we are seeing a shift towards darker more masculine colours.
Deep walnut wood tones, warm greys, blacks that help balance out the white feminine trends that have been popular.