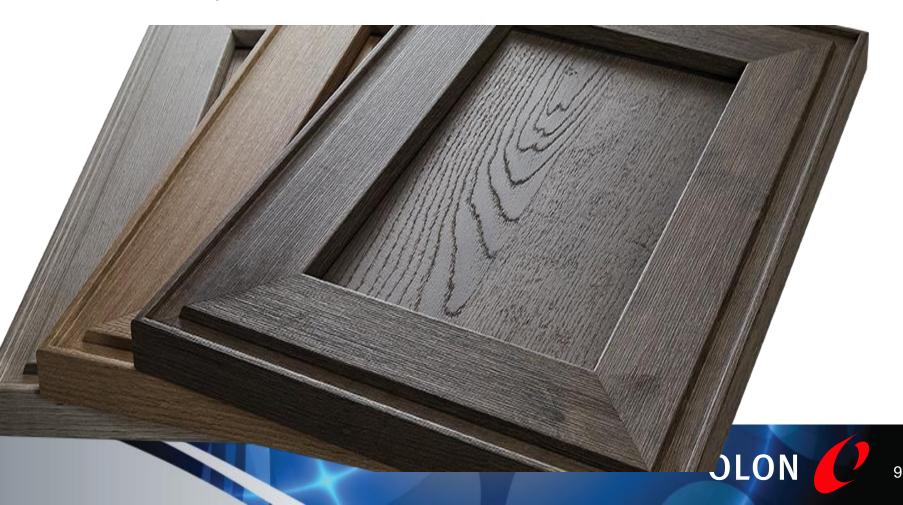

### Color

- Return of natural wood tones
- Natural materials
- Printed cement tiles

#### **Textures**

- Rustics, deep textures
- EIR synchronizes surfaces with the woodgrain finish. Extremely realistic looks and feels.

• Ultra Matte