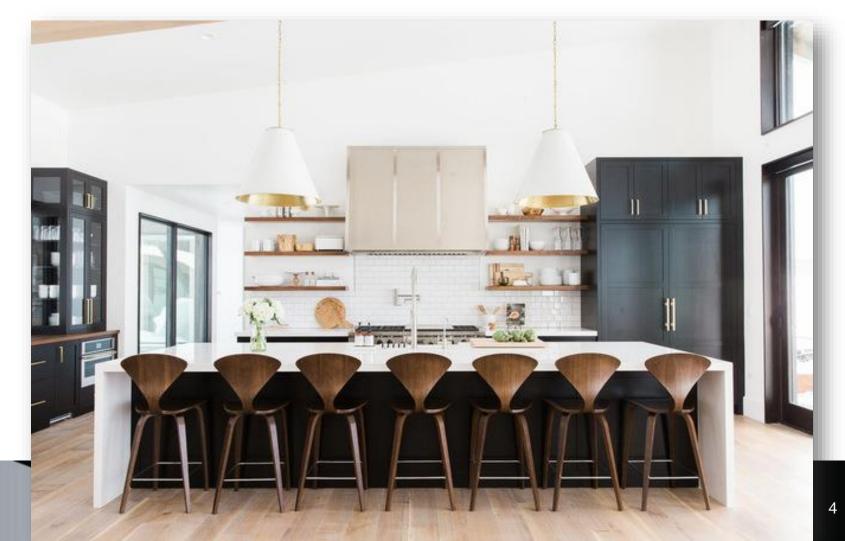

## Color

 Color shift: While closets have been muted neutral tones, we are seeing a shift towards darker more masculine colours.
Deep walnut wood tones, warm greys, blacks that help balance out the white feminine trends that have been popular.