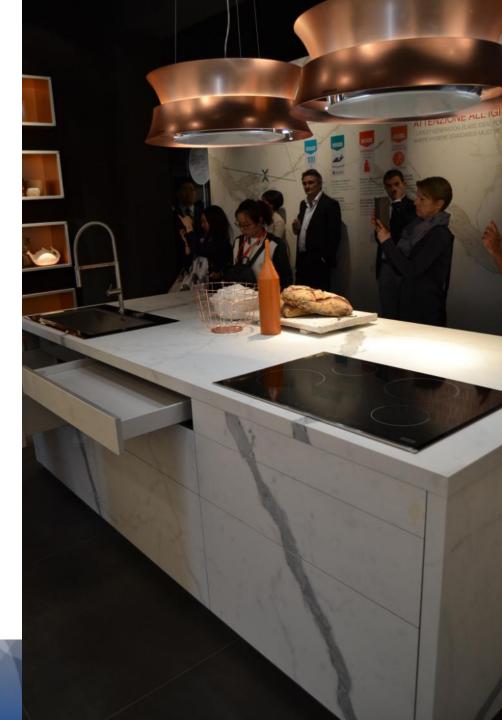

## **Trending Colors & Textures**

Residential Design Spring 2018

# OLON

#### Influences

- Shift in the US Marketplace (NKBA Stats.)
  - Contemporary Kitchens have taken over the #2 spot from Traditional Kitchens and now falls after Transitional
  - Remodeling: 1 in 10 households yearly. 10.2 million kitchens, 14.2 million bathrooms.
  - New Home Construction: 1 million kitchens, 2.3 million bathrooms.





#### **Materials**

- Shift in US building materials
  - Continued growth in frameless cabinets
  - Continued growth in alternative building materials: TFL &
    Polyester, etc... vs wood,
    Porcelain and composite materials instead of stone



#### Color

- Solid colours remain very strong, especially grey
- Emerging: Black, Navy Blue, Blue/Black



#### Matte Black Trend







## Color

 Color shift: While closets have been muted neutral tones, we are seeing a shift towards darker more masculine colours.
Deep walnut wood tones, warm greys, blacks that help balance out the white feminine trends that have been popular.



### Color

- Return of natural wood tones
- Natural materials
- Printed cement tiles

#### **Textures**

- Rustics, deep textures
- EIR synchronizes surfaces with the woodgrain finish. Extremely realistic looks and feels.





• Ultra Matte









#### Hardware

• Gold tone throughout the house



#### Hardware



### **Added Features**

• Specialty Wood Drawer/Racking Upgrades



#### **Multi-Use Areas**