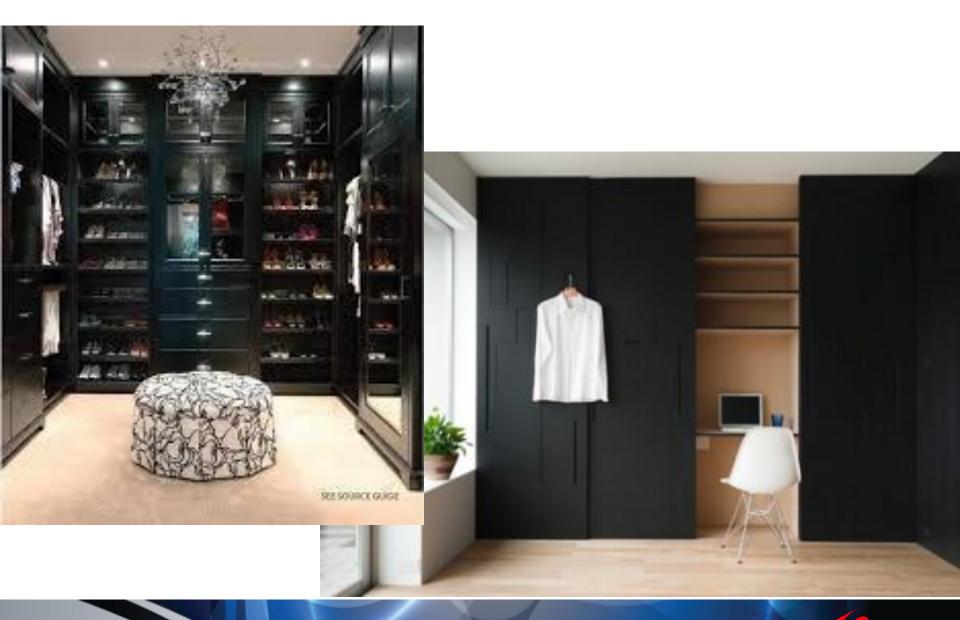

#### Matte Black Trend

## Color

 Color shift: While closets have been muted neutral tones, we are seeing a shift towards darker more masculine colours.
Deep walnut wood tones, warm greys, blacks that help balance out the white feminine trends that have been popular.