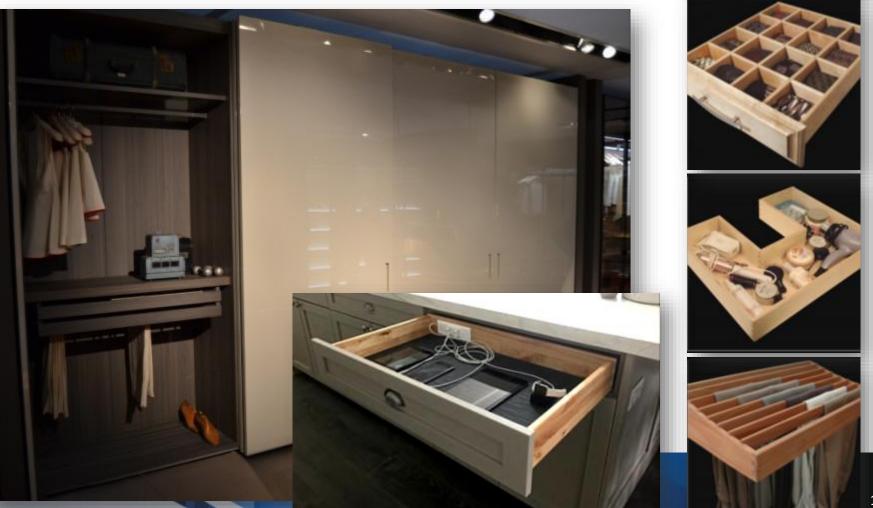

materials instead of stone



#### Color

- Solid colours remain very strong, especially grey
- Emerging: Black, Navy Blue, Blue/Black



#### Matte Black Trend







## Color

 Color shift: While closets have been muted neutral tones, we are seeing a shift towards darker more masculine colours.
Deep walnut wood tones, warm greys, blacks that help balance out the white feminine trends that have been popular.



### Color

- Return of natural wood tones
- Natural materials
- Printed cement tiles

#### **Textures**

- Rustics, deep textures
- EIR synchronizes surfaces with the woodgrain finish. Extremely realistic looks and feels.





• Ultra Matte









#### Hardware

• Gold tone throughout the house



#### Hardware



### **Added Features**

• Specialty Wood Drawer/Racking Upgrades



#### **Multi-Use Areas**

• Murphy Beds: For small or multi-use spaces are a cost efficient way to maximize square footage.



#### **Multi-Use Areas**

• Murphy Beds: For small or multi-use spaces are a cost efficient way to maximize square footage.



#### **Barn Doors**

• Perfect accents: barn doors on rails





#### Moldings

- Return of moldings
- Build-Ups to create unique design

#### Modern Moldings

• Newer, cleaner lines that add a contemporary touch





## **Questions?**

# OLON