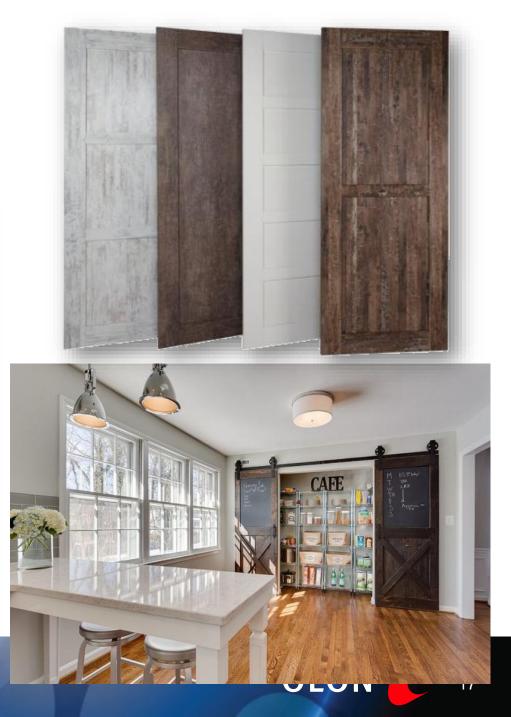

s, warm greys, blacks that help balance out the white feminine trends that have been popular.



### Color

- Return of natural wood tones
- Natural materials
- Printed cement tiles

#### **Textures**

- Rustics, deep textures
- EIR synchronizes surfaces with the woodgrain finish. Extremely realistic looks and feels.





• Ultra Matte









#### Hardware

• Gold tone throughout the house



#### Hardware



### **Added Features**

• Specialty Wood Drawer/Racking Upgrades



#### **Multi-Use Areas**

• Murphy Beds: For small or multi-use spaces are a cost efficient way to maximize square footage.



#### **Multi-Use Areas**

• Murphy Beds: For small or multi-use spaces are a cost efficient way to maximize square footage.



#### **Barn Doors**

• Perfect accents: barn doors on rails





#### Moldings

- Return of moldings
- Build-Ups to create unique design

#### Modern Moldings

• Newer, cleaner lines that add a contemporary touch





## **Questions?**

# OLON