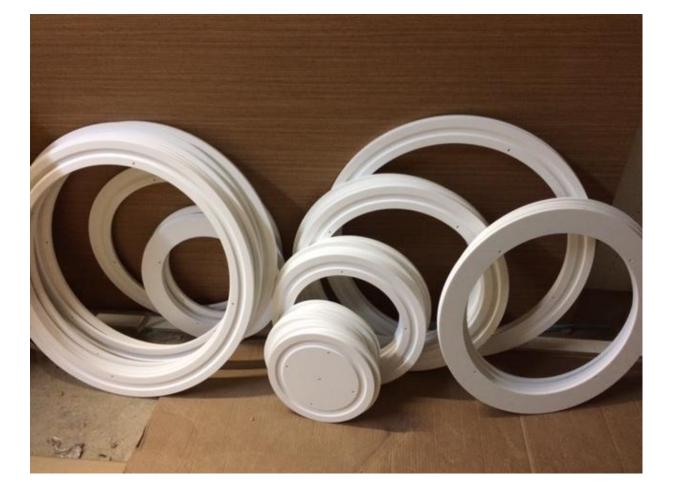

#### 2018 ROTAS™ Stabilizing System

### NEW Anti-Tip, Anti-Pinch Design

#### 2018 ROTAS™ Stabilizing System

Sandwiching the ROTAS between the bottom tier of the storage unit and the Stabilizing Dock conceals the ROTAS almost completely.

The backer board shown in this photo is also a component of the ROTAS Stabilizing System.

Bottom Stablizing Dock-

The bottom tier of the unit must be routed on its underside so as to sandwich the ROTAS rings and balls securely between the bottom tier and the Stabilizing Dock.

- Lee Goldsticker