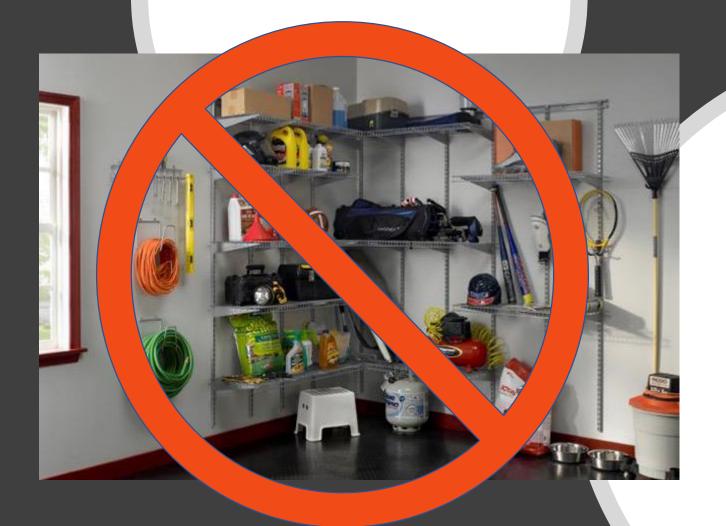

orona

#### 2017 Pantry



May also be used for incloset storage in smaller corner installations

**ENCLOSED** 



- Lee Goldsticker



#### 2018 ROTAS™ Stabilizing System









#### 2018 ROTAS™ Stabilizing System





### NEW Anti-Tip, Anti-Pinch Design

#### 2018 ROTAS™ Stabilizing System

Sandwiching the ROTAS between the bottom tier of the storage unit and the Stabilizing Dock conceals the ROTAS almost completely.

The backer board shown in this photo is also a component of the ROTAS Stabilizing System.

Bottom Stablizing Dock-

The bottom tier of the unit must be routed on its underside so as to sandwich the ROTAS rings and balls securely between the bottom tier and the Stabilizing Dock.





- Lee Goldsticker

## BY THE WAY...

Don't underestimate the value of your creativity.







# **BEFORE**

Patent-Pending

LAZY LEE

STABILIZING

SYSTEM

#### **AFTER**



© 2018, All rights reserved. Registered trademarks and trademarks are the property of their respective owners.





2nd Bar Unit Concept - 2010





PLUS CLOSETS Booth # 309



PLUS
CLOSETS
Booth
# 309

#### LOCKDOWEL Booth # 603