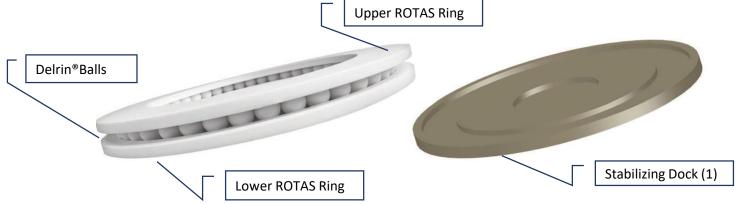

#### 2018 ROTAS™ Stabilizing System

#### 2018 ROTAS™ Stabilizing System

Sandwiching the ROTAS between the bottom tier of the storage unit and the Stabilizing Dock conceals the ROTAS almost completely.

The backer board shown in this photo is also a component of the ROTAS Stabilizing System.

Bottom Stablizing Dock-

The bottom tier of the unit must be routed on its underside so as to sandwich the ROTAS rings and balls securely between the bottom tier and the Stabilizing Dock.

- Lee Goldsticker