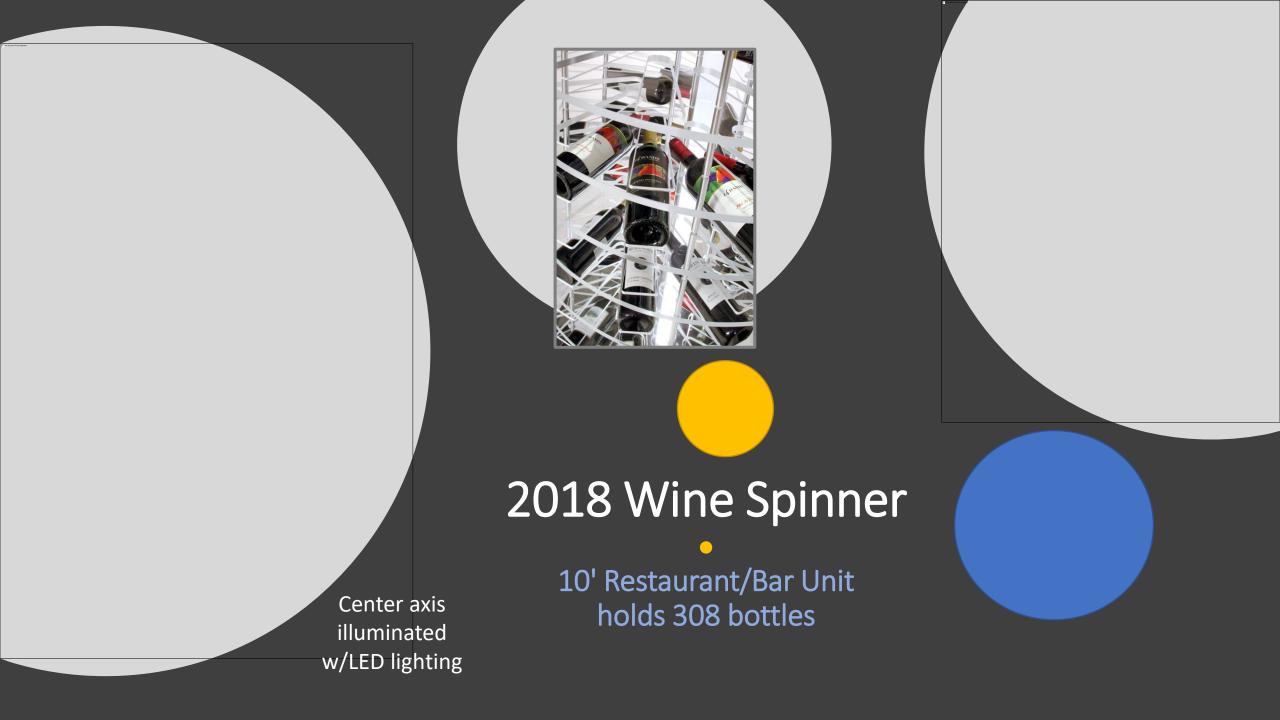

#### 2018 ROTAS™ Stabilizing System

#### 2018 ROTAS™ Stabilizing System

Sandwiching the ROTAS between the bottom tier of the storage unit and the Stabilizing Dock conceals the ROTAS almost completely.

The backer board shown in this photo is also a component of the ROTAS Stabilizing System.