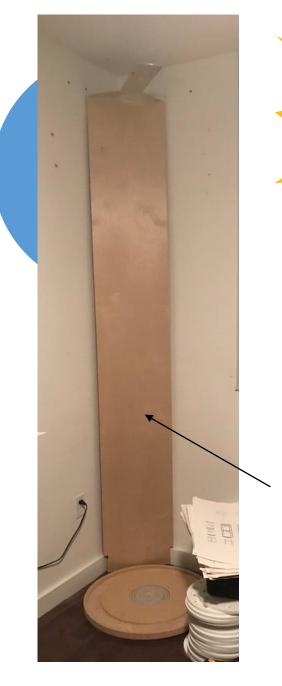

#### 2018 ROTAS™ Stabilizing System

Sandwiching the ROTAS between the bottom tier of the storage unit and the Stabilizing Dock conceals the ROTAS almost completely.

The backer board shown in this photo is also a component of the ROTAS Stabilizing System.

Bottom Stablizing Dock-

The bottom tier of the unit must be routed on its underside so as to sandwich the ROTAS rings and balls securely between the bottom tier and the Stabilizing Dock.

- Lee Goldsticker