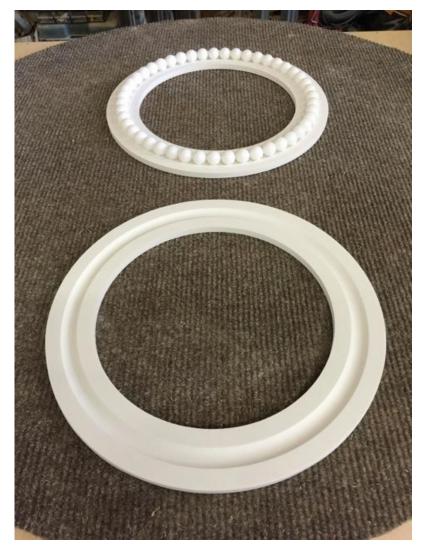

# Necessity is the mother of invention.

—Author Unknown

ROTAS™ Bearing Assembly

#### 2018 ROTAS™ Stabilizing System

#### 2018 ROTAS™ Stabilizing System

Sandwiching the ROTAS between the bottom tier of the storage unit and the Stabilizing Dock conceals the ROTAS almost completely.

The backer board shown in this photo is also a component of the ROTAS Stabilizing System.

Bottom Stablizing Dock-

The bottom tier of the unit must be routed on its underside so as to sandwich the ROTAS rings and balls securely between the bottom tier and the Stabilizing Dock.

- Lee Goldsticker