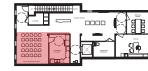

<b>6</b> D      |                      |                                           |                                     | Smoke Detector               |  |  |
|                 |                      |                                           |                                     | Square Return Register       |  |  |
|                 |                      |                                           |                                     | Square Supply Diffuser       |  |  |

## Level 1 Reflected Ceiling Plan

Not To Scale



### Reception Elevation

Scale: 1/8" = 1' - 0"



#### **Entrance Elevation**

Scale: 1/8" = 1' - 0"

# Custom Reception Desk Drawings









# Second Floor



Cubic Sculpture by Donald Judd



Painting by Ellsworth Kelly



Woodcut Series by Donald Judd













#### Level 2 Floor Plan

Scale: 1/8" = 1' - 0"



Catering Kitchen Elevation - East

Scale: 1/4" = 1' - 0"



Catering Kitchen Elevation - South

Scale: 1/4" = 1' - 0"



|                | 1            |                   | 2 3            | 4               | 5                       | 6                                    | 7                                  | 3                   | 3                    | 10                     | ) 1                      | 1 12              | 13                 | 14                     | 15                                      | 10                     |
|----------------|--------------|-------------------|----------------|-----------------|-------------------------|--------------------------------------|------------------------------------|------------