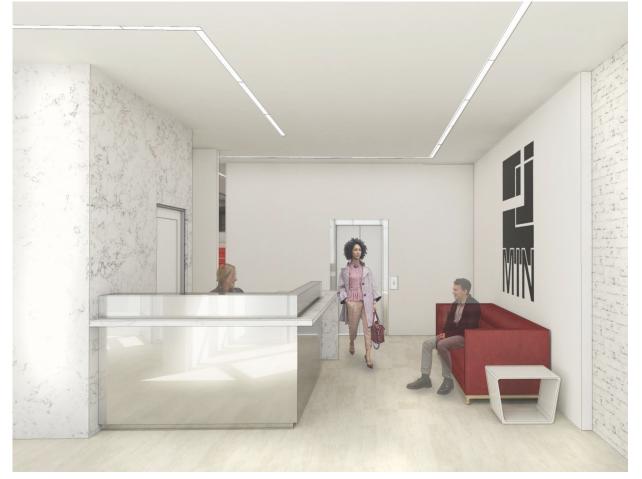

**Materiality** is central to the work of minimalist artists. These artists focus on exposing the essence of their pieces through the elimination of non-essential forms and materials. Raw materials such as brick, wood, leather, quartz, and aluminum are utilized to emphasize the concept and reference the pieces found within the gallery. The custom reception desk, made of recycled aluminum, is a nod to the works by Donald Judd and Sol LeWitt, who use steel or aluminum in their sculptures. While most of the space remains black and white, an accent of red enhances the space and stimulates the viewers. Red is symbolic of Donald Judd's paintings highlighted in the project. The use of recessed linear lighting throughout the gallery and the apartment enhances the geometry of each space and serves as a wayfinding element.

### Reception Elevation

Scale: 1/8" = 1' - 0"