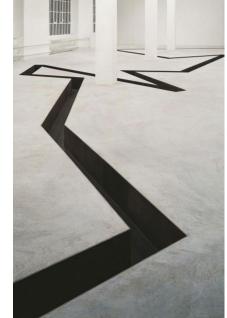

Located in the heart of Buffalo, New York, *MIN* Art Gallery hosts a collection by artists of the Minimalism Movement. Just as this rust belt city has transformed back to its original state, minimalist art is reduced to a minimum number of lines, textures, and colors. Inspired by the works of Donald Judd and Sol LeWitt, the **repetition**, **reduction**, and **elimination** of geometric forms adjusts the user's perception to create an exploratory experience. The underlying geometry of the existing building, created by the structural columns and walls, implies a series of cubes. Studying these cubes provided a sense of **scale**, **proportion**, and **hierarchy** that determined the design of the gallery and the apartment.

**Materiality** is central to the work of minimalist artists. These artists focus on exposing the essence of their pieces through the elimination of non-essential forms and materials. Raw materials such as brick, wood, leather, quartz, and aluminum are utilized to emphasize the concept and reference the pieces found within the gallery. The custom reception desk, made of recycled aluminum, is a nod to the works by Donald Judd and Sol LeWitt, who use steel or aluminum in their sculptures. While most of the space remains black and white, an accent of red enhances the space and stimulates the viewers. Red is symbolic of Donald Judd's paintings highlighted in the project. The use of recessed linear lighting throughout the gallery and the apartment enhances the geometry of each space and serves as a wayfinding element.