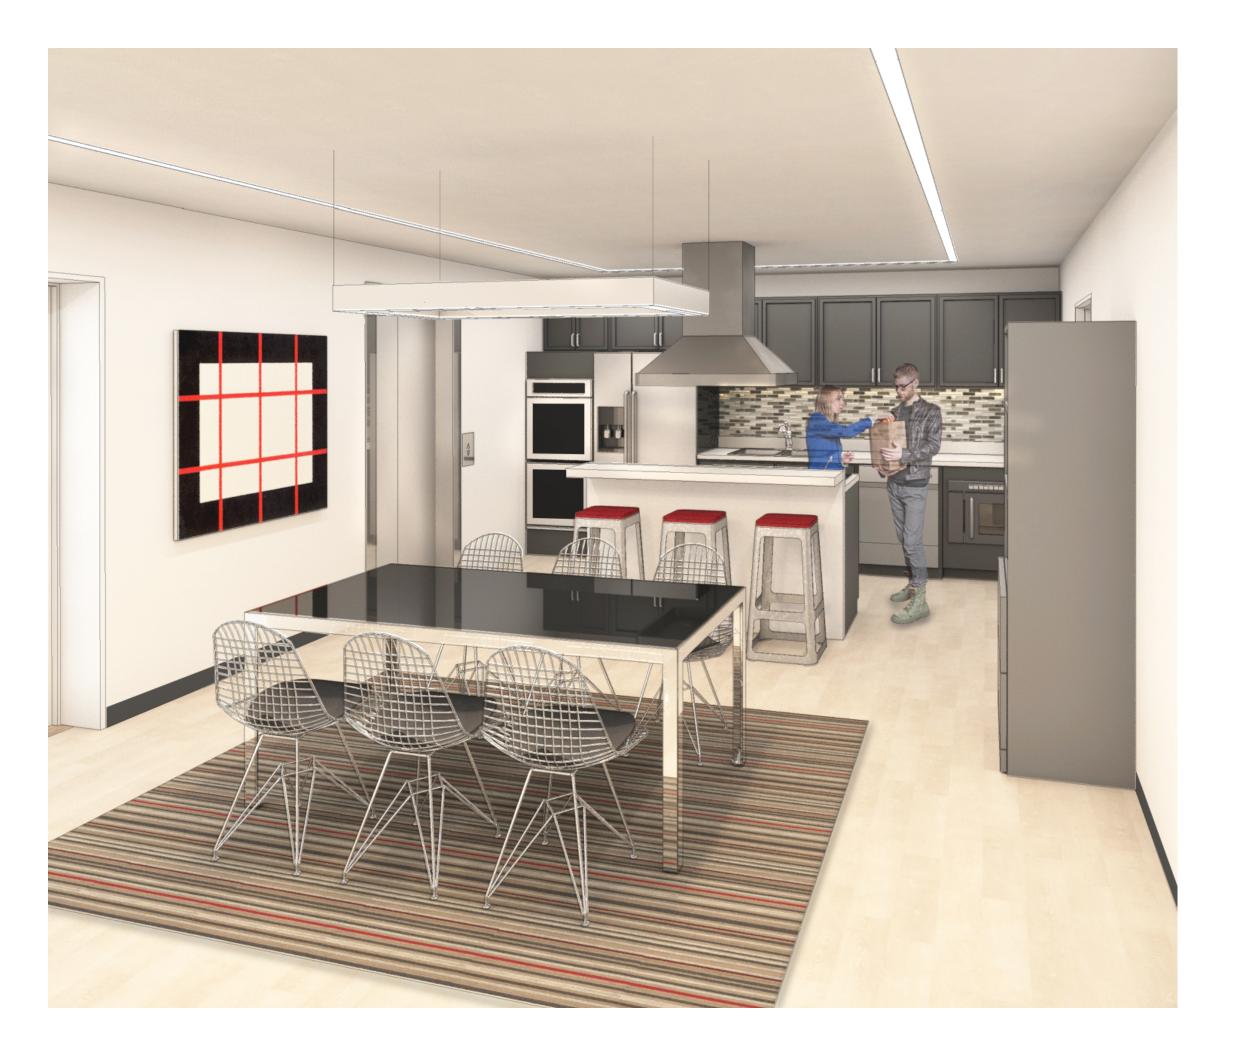

# Second Floor

Cubic Sculpture by Donald Judd

Painting by Ellsworth Kelly

Woodcut Series by Donald Judd

#### Level 2 Floor Plan

Scale: 1/8" = 1' - 0"

Catering Kitchen Elevation - East

Scale: 1/4" = 1' - 0"

Catering Kitchen Elevation - South

Scale: 1/4" = 1' - 0"

|                | 1            |                   | 2 3            | 4               | 5                       | 6                                    | 7                                  | 3                   | 3                    | 10                     | ) 1                      | 1 12              | 13                 | 14                     | 15                                      | 10                     |
|----------------|--------------|-------------------|----------------|-----------------|-------------------------|--------------------------------------|------------------------------------|---------------------|----------------------|------------------------|--------------------------|-------------------|--------------------|------------------------|-----------------------------------------|------------------------|
| Brand          | Interface    | Armstrong         | Cambria Quartz | Garrett Leather | None                    | Haworth                              | Steelcase                          | Bernhardt           | Haworth              | General Electric       | Toto                     | Maharam           | CertainTeed        | CertainTeed            | Alcoa                                   | Johnsonite             |
| Product        | White Wash   | Oak Sands of Time | Rosedale       | Kenya Brick     | Reclaimed Brick         | Zody                                 | Reply Guest                        | Alex                | Enclose              | Refrigerator/Dishwashe | r Toilet and Sink        | Spotlight Contour | Easi-Lite          | Interior Ceiling Board | Sustana Ecodura                         | Metallurgy Dusty Charm |
| Туре           | LVT Flooring | LVT Flooring      | Solid Surface  | Upholstery      | Original Wall Structure | Task Chair                           | Side Chair                         | Sofa                | Moveable Walls       | Appliances             | Appliances               | Window Covering   | Lightweight Gypsum | Gypsum                 | Aluminum                                | Rubber Flooring        |
| Sustainability | NSF/ANSI 332 | Cradle to Cradle  |                | Greenguard      |                         | Greenguard Gold and Cradle to Cradle | Contribute to LEED Credits and 93% |                     | Greenguard and BIFMA |                        | High Water<br>Efficiency | Greenguard Gold   | 99% Recycled       | 99% Recycled           | 50% Recycled Content and Contributes to | Cradle to Cradle       |
| Info           | Silver       | Certified         | Geenguard Gold | Certified       | Adaptive Reuse          | Certified                            | Recyclable                         | and Level Certified | Level 1 Certified    | Energy Star Certified  | (WaterSense)             | Certified         | Content            | Content                | LEED Certification                      | Certification          |
| Photo          |              |                   |                |                 |                         | *                                    | 5                                  |                     |                      | E                      | 10                       |                   |                    |                        | I h                                     |                        |