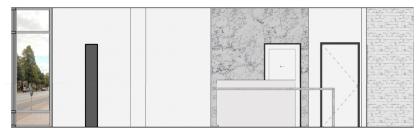

| Edge-Glo Edge-Lit LED               | Exit Sign                    |  |  |
| •               |                      |                                           |                                     | Sprinkler Head               |  |  |
| <b>6</b> D      |                      |                                           |                                     | Smoke Detector               |  |  |
|                 |                      |                                           |                                     | Square Return Register       |  |  |
|                 |                      |                                           |                                     | Square Supply Diffuser       |  |  |

## Level 1 Reflected Ceiling Plan

Not To Scale



### Reception Elevation

Scale: 1/8" = 1' - 0"



#### **Entrance Elevation**

Scale: 1/8" = 1' - 0"

# Custom Reception Desk Drawings









# Second Floor



Cubic Sculpture by Donald Judd



Painting by Ellsworth Kelly



Woodcut Series by Donald Judd













#### Level 2 Floor Plan

Scale: 1/8" = 1' - 0"



Catering Kitchen Elevation - East

Scale: 1/4" = 1' - 0"



Catering Kitchen Elevation - South

Scale: 1/4" = 1' - 0"



|                | 1            |                   | 2 3            | 4               | 5                       | 6                                    | 7                                  | 3                   | 3                    | 10                     | ) 1                      | 1 12              | 13                 | 14                     | 15