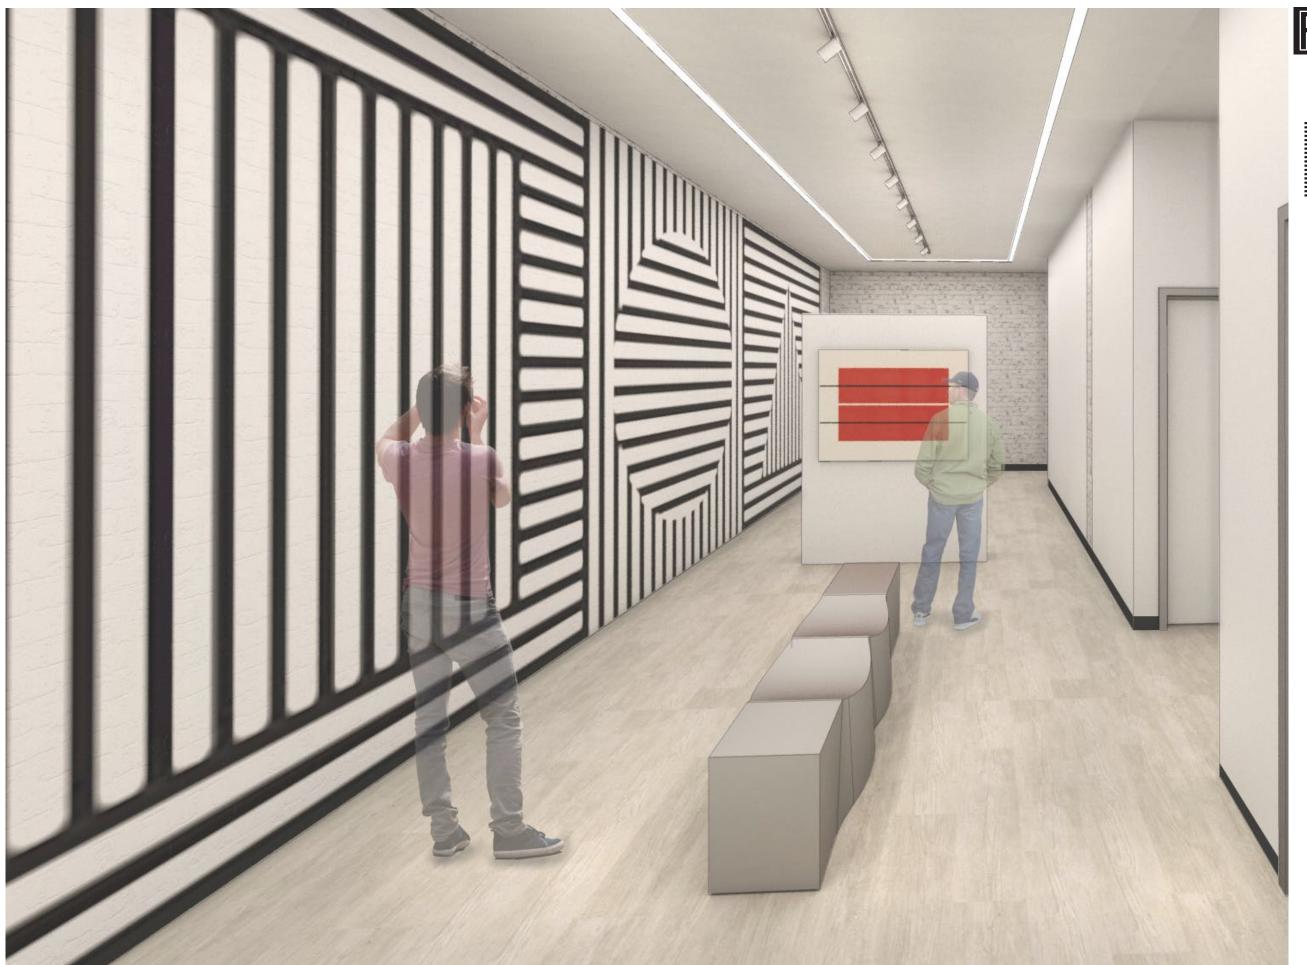

ther, quartz, and aluminum are utilized to emphasize the concept and reference the pieces found within the gallery. The custom reception desk, made of recycled aluminum, is a nod to the works by Donald Judd and Sol LeWitt, who use steel or aluminum in their sculptures. While most of the space remains black and white, an accent of red enhances the space and stimulates the viewers. Red is symbolic of Donald Judd's paintings highlighted in the project. The use of recessed linear lighting throughout the gallery and the apartment enhances the geometry of each space and serves as a wayfinding element.



Diagram exploring underlying geometry in plan



Diagram studying implied framework



Parti for overall geometry in section



Parti displaying cubes created by structural columns















# First Floor



Wall Mural by Sol LeWitt



Woodcut Series by Donald Judd





### Level 1 Floor Plan

Scale: 1/8" = 1' - 0"



# Lighting Legend

| Symbol          | Symbol Brand Philips |                                           | Product                             | Description Recessed Troffer |  |  |
|-----------------|----------------------|-------------------------------------------|-------------------------------------|------------------------------|--|--|
|                 |                      |                                           | 1' x 4' Ledalite Vectra             |                              |  |  |
| 0               | Philips              | LED 4" Lightolier LyteProfi               |                                     | Recessed Downlight           |  |  |
|