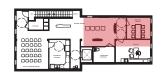

#### Level 2 Floor Plan

Scale: 1/8" = 1' - 0"

Catering Kitchen Elevation - East

Scale: 1/4" = 1' - 0"

Catering Kitchen Elevation - South

Scale: 1/4" = 1' - 0"

|                | 1            |                   | 2 3            | 4               | 5                       | 6                                    | 7                                  | 3                   | 3                    | 10                     | ) 1                      | 1 12              | 13                 | 14                     | 15                                      | 10                     |
|----------------|--------------|-------------------|----------------|-----------------|-------------------------|--------------------------------------|------------------------------------|---------------------|----------------------|------------------------|--------------------------|-------------------|--------------------|------------------------|-----------------------------------------|------------------------|
| Brand          | Interface    | Armstrong         | Cambria Quartz | Garrett Leather | None                    | Haworth                              | Steelcase                          | Bernhardt           | Haworth              | General Electric       | Toto                     | Maharam           | CertainTeed        | CertainTeed            | Alcoa                                   | Johnsonite             |
| Product        | White Wash   | Oak Sands of Time | Rosedale       | Kenya Brick     | Reclaimed Brick         | Zody                                 | Reply Guest                        | Alex                | Enclose              | Refrigerator/Dishwashe | r Toilet and Sink        | Spotlight Contour | Easi-Lite          | Interior Ceiling Board | Sustana Ecodura                         | Metallurgy Dusty Charm |
| Туре           | LVT Flooring | LVT Flooring      | Solid Surface  | Upholstery      | Original Wall Structure | Task Chair                           | Side Chair                         | Sofa                | Moveable Walls       | Appliances             | Appliances               | Window Covering   | Lightweight Gypsum | Gypsum                 | Aluminum                                | Rubber Flooring        |
| Sustainability | NSF/ANSI 332 | Cradle to Cradle  |                | Greenguard      |                         | Greenguard Gold and Cradle to Cradle | Contribute to LEED Credits and 93% |                     | Greenguard and BIFMA |                        | High Water<br>Efficiency | Greenguard Gold   | 99% Recycled       | 99% Recycled           | 50% Recycled Content and Contributes to | Cradle to Cradle       |
| Info           | Silver       | Certified         | Geenguard Gold | Certified       | Adaptive Reuse          | Certified                            | Recyclable                         | and Level Certified | Level 1 Certified    | Energy Star Certified  | (WaterSense)             | Certified         | Content            | Content                | LEED Certification                      | Certification          |
| Photo          |              |                   |                |                 |                         | *                                    | 5                                  |                     |                      | E                      | 10                       |                   |                    |                        | I h                                     |                        |