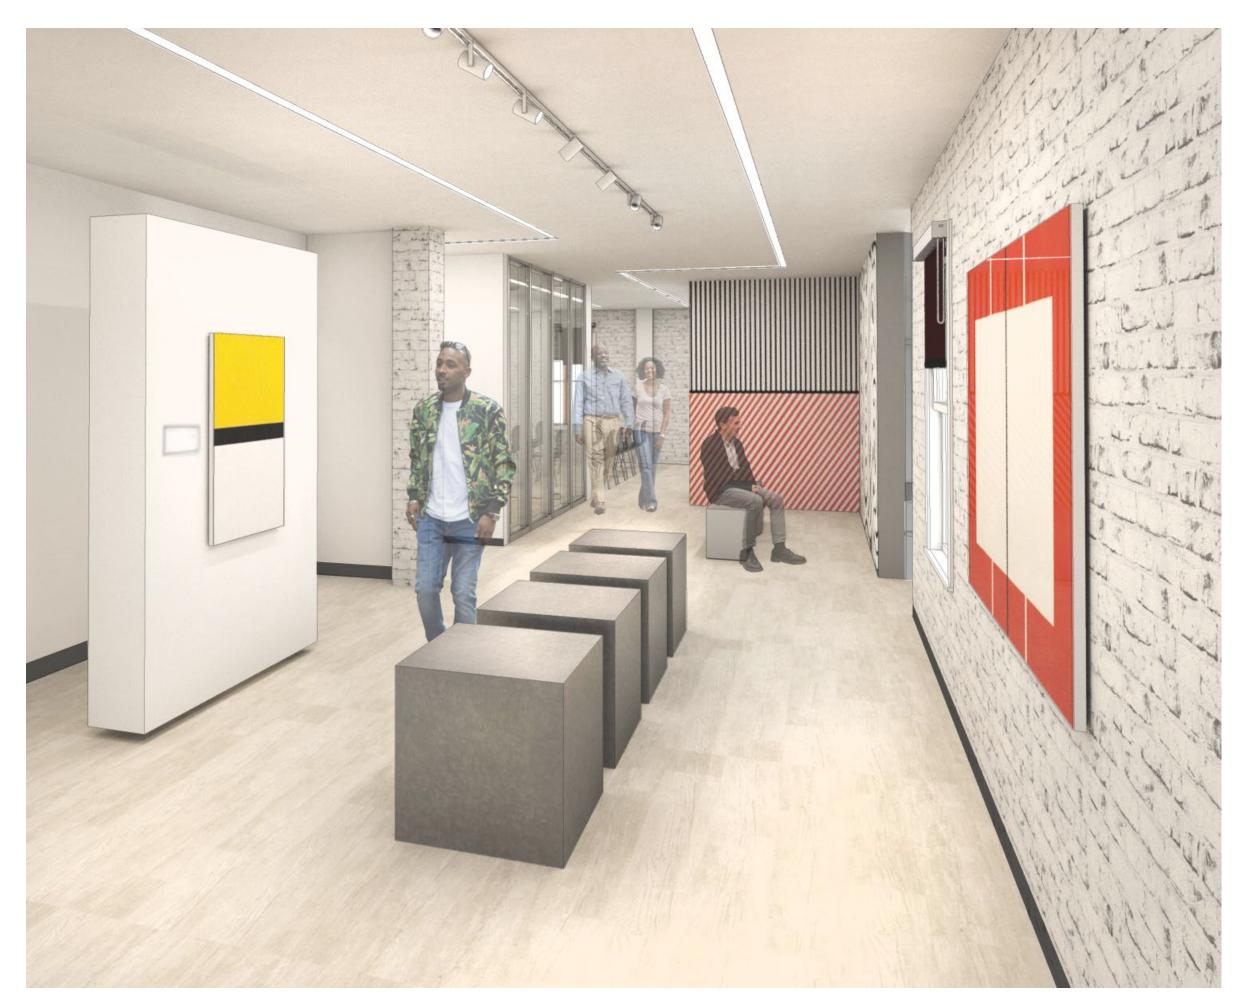

# First Floor

Wall Mural by Sol LeWitt

Woodcut Series by Donald Judd

Located in the heart of Buffalo, New York, *MIN* Art Gallery hosts a collection by artists of the Minimalism Movement. Just as this rust belt city has transformed back to its original state, minimalist art is reduced to a minimum number of lines, textures, and colors. Inspired by the works of Donald Judd and Sol LeWitt, the **repetition**, **reduction**, and **elimination** of geometric forms adjusts the user's perception to create an exploratory experience. The underlying geometry of the existing building, created by the structural columns and walls, implies a series of cubes. Studying these cubes provided a sense of **scale**, **proportion**, and **hierarchy** that determined the design of the gallery and the apartment.