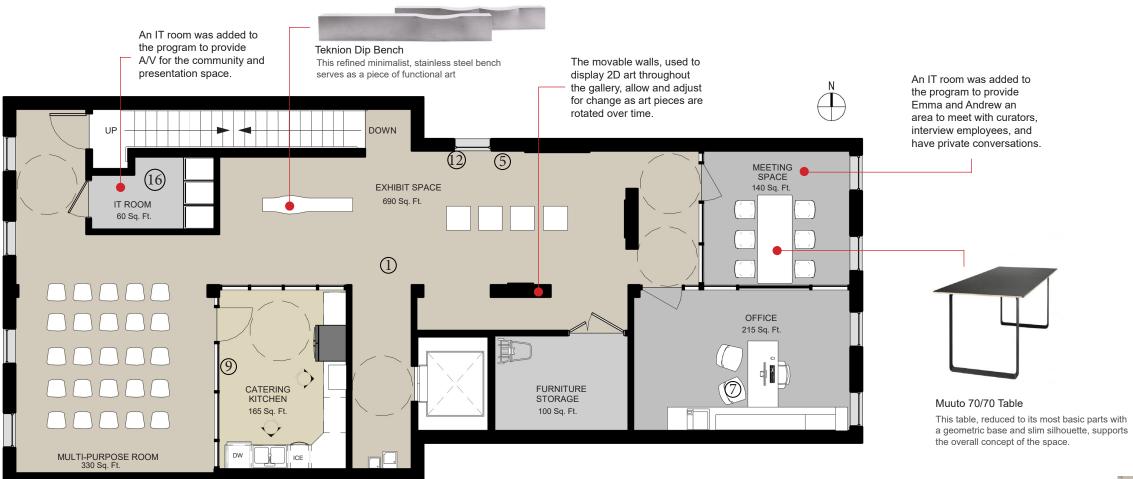

|
| <b>6</b> D      |                      |                                           |                                     | Smoke Detector               |  |  |
|                 |                      |                                           |                                     | Square Return Register       |  |  |
|                 |                      |                                           |                                     | Square Supply Diffuser       |  |  |

## Level 1 Reflected Ceiling Plan

Not To Scale



### Reception Elevation

Scale: 1/8" = 1' - 0"



#### **Entrance Elevation**

Scale: 1/8" = 1' - 0"

# Custom Reception Desk Drawings









# Second Floor



Cubic Sculpture by Donald Judd



Painting by Ellsworth Kelly



Woodcut Series by Donald Judd













#### Level 2 Floor Plan

Scale: 1/8" = 1' - 0"



Catering Kitchen Elevation - East

Scale: 1/4" = 1' - 0"



Catering Kitchen Elevation - South

Scale: 1/4" = 1' - 0"



|                | 1            |                   | 2 3            | 4               | 5                       | 6                                    | 7                                  | 3                   | 3                    | 10                     | ) 1                      | 1 12              | 13                 | 14                     | 15                                      | 10                     |
|----------------|--------------|-------------------|----------------|-----------------|-------------------------|--------------------------------------|------------------------------------|--------