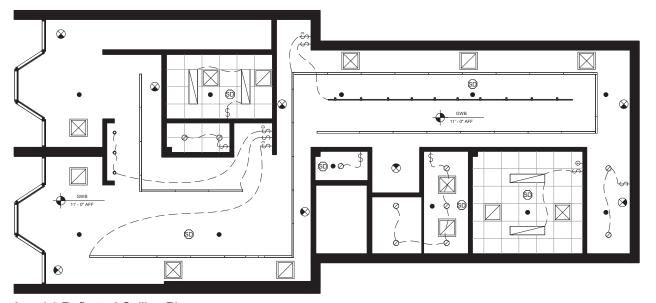

### Level 1 Floor Plan

Scale: 1/8" = 1' - 0"

# Lighting Legend

| Symbol          | Symbol Brand Philips |                                           | Product                             | Description Recessed Troffer |  |  |
|-----------------|----------------------|-------------------------------------------|-------------------------------------|------------------------------|--|--|
|                 |                      |                                           | 1' x 4' Ledalite Vectra             |                              |  |  |
| 0               | Philips              | LED 4" Lightolier LyteProfi               |                                     | Recessed Downlight           |  |  |
|                 | Philips              | LED                                       | Lightolier CorePro                  | Track Head                   |  |  |
|                 | Philips              | Aluminum                                  | Lightolier Advent<br>Lytespan Track | Track System                 |  |  |
| 0               | Philips              | LED 3" Calculite LED Evolution (Dimmable) |                                     | Wall Washer                  |  |  |
|                 | Philips              | LED                                       | 3" Ledalite TruGroove               | Recessed Linear Strip        |  |  |
| \$              | Philips              | N/A                                       | OccuSwitch Classic                  | Two - Way Switch             |  |  |
| \$ <sup>3</sup> | Philips              | N/A                                       | OccuSwitch Classic                  | Three - Way Switch           |  |  |
| \$              | Philips              | N/A                                       | Lightolier Dimming Switch           | Dimmable Two-Way<br>Switch   |  |  |
| ф<br>П          | Honeywell            | N/A                                       | CommercialPro 7000                  | Thermostat                   |  |  |
| •               | Philips              |                                           | Edge-Glo Edge-Lit LED               | Exit Sign                    |  |  |
| •               |                      |                                           |                                     | Sprinkler Head               |  |  |
| <b>6</b> D      |                      |                                           |                                     | Smoke Detector               |  |  |
|                 |                      |                                           |                                     | Square Return Register       |  |  |
|                 |                      |                                           |                                     | Square Supply Diffuser       |  |  |

## Level 1 Reflected Ceiling Plan

Not To Scale