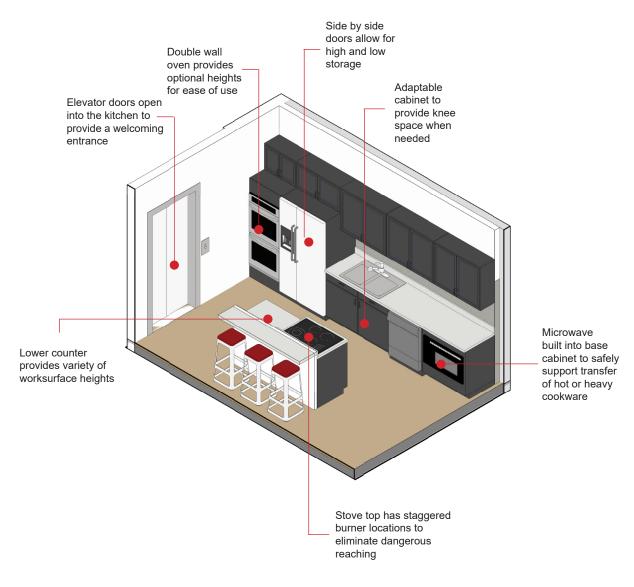

## Universal Design Features:

Guest / Den Elevation

Scale: 1/4" = 1' - 0"

Living Room Elevation

Scale: 1/4" = 1' - 0"

Kitchen Elevation

Scale: 1/4" = 1' - 0"

Scale: 1/4" = 1' - 0"