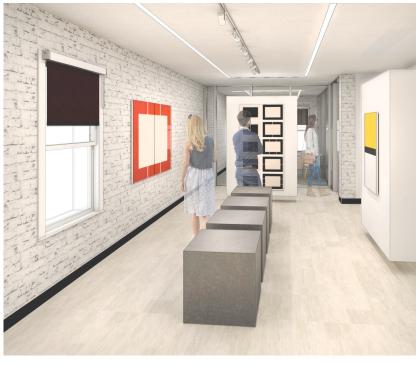

Located in the heart of Buffalo, New York, *MIN* Art Gallery hosts a collection by artists of the Minimalism Movement. Just as this rust belt city has transformed back to its original state, minimalist art is reduced to a minimum number of lines, textures, and colors. Inspired by the works of Donald Judd and Sol LeWitt, the **repetition**, **reduction**, and **elimination** of geometric forms adjusts the user's perception to create an exploratory experience. The underlying geometry of the existing building, created by the structural columns and walls, implies a series of cubes. Studying these cubes provided a sense of **scale**, **proportion**, and **hierarchy** that determined the design of the gallery and the apartment.

**Materiality** is central to the work of minimalist artists. These artists focus on exposing the essence of their pieces through the elimination of non-essential forms and materials. Raw materials such as brick, wood, leather, quartz, and aluminum are utilized to emphasize the concept and reference the pieces found within the gallery. The custom reception desk, made of recycled aluminum, is a nod to the works by Donald Judd and Sol LeWitt, who use steel or aluminum in their sculptures. While most of the space remains black and white, an accent of red enhances the space and stimulates the viewers. Red is symbolic of Donald Judd's paintings highlighted in the project. The use of recessed linear lighting throughout the gallery and the apartment enhances the geometry of each space and serves as a wayfinding element.

# First Floor

Wall Mural by Sol LeWitt

Woodcut Series by Donald Judd