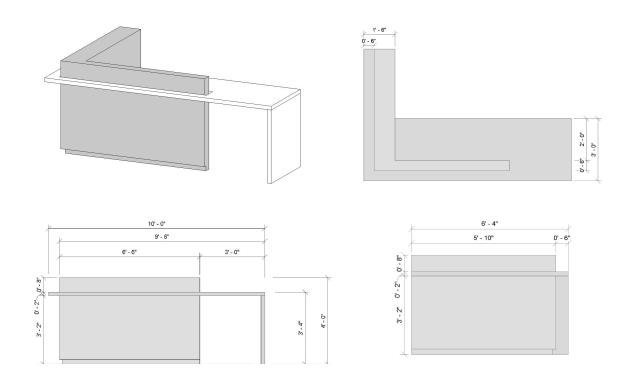

**Materiality** is central to the work of minimalist artists. These artists focus on exposing the essence of their pieces through the elimination of non-essential forms and materials. Raw materials such as brick, wood, leather, quartz, and aluminum are utilized to emphasize the concept and reference the pieces found within the gallery. The custom reception desk, made of recycled aluminum, is a nod to the works by Donald Judd and Sol LeWitt, who use steel or aluminum in their sculptures. While most of the space remains black and white, an accent of red enhances the space and stimulates the viewers. Red is symbolic of Donald Judd's paintings highlighted in the project. The use of recessed linear lighting throughout the gallery and the apartment enhances the geometry of each space and serves as a wayfinding element.

# Custom Reception Desk Drawings