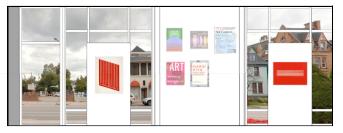

| Exit Sign                    |  |  |
| •               |                      |                                           |                                     | Sprinkler Head               |  |  |
| <b>6</b> D      |                      |                                           |                                     | Smoke Detector               |  |  |
|                 |                      |                                           |                                     | Square Return Register       |  |  |
|                 |                      |                                           |                                     | Square Supply Diffuser       |  |  |

## Level 1 Reflected Ceiling Plan

Not To Scale



### Reception Elevation

Scale: 1/8" = 1' - 0"



#### **Entrance Elevation**

Scale: 1/8" = 1' - 0"

# Custom Reception Desk Drawings









# Second Floor



Cubic Sculpture by Donald Judd



Painting by Ellsworth Kelly



Woodcut Series by Donald Judd













#### Level 2 Floor Plan

Scale: 1/8" = 1' - 0"



Catering Kitchen Elevation - East

Scale: 1/4" = 1' - 0"



Catering Kitchen Elevation - South

Scale: 1/4" = 1' - 0"



|                | 1            |                   | 2 3            | 4               | 5                       | 6                                    | 7                                  | 3                   | 3                    | 10                     | ) 1                      | 1 12              | 13                 | 14                     | 15                                      | 10