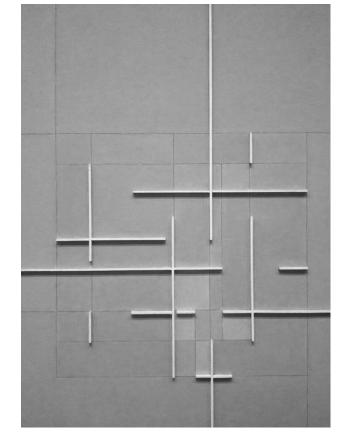

Located in the heart of Buffalo, New York, *MIN* Art Gallery hosts a collection by artists of the Minimalism Movement. Just as this rust belt city has transformed back to its original state, minimalist art is reduced to a minimum number of lines, textures, and colors. Inspired by the works of Donald Judd and Sol LeWitt, the **repetition**, **reduction**, and **elimination** of geometric forms adjusts the user's perception to create an exploratory experience. The underlying geometry of the existing building, created by the structural columns and walls, implies a series of cubes. Studying these cubes provided a sense of **scale**, **proportion**, and **hierarchy** that determined the design of the gallery and the apartment.

Diagram exploring underlying geometry in plan

Diagram studying implied framework

Parti for overall geometry in section

Parti displaying cubes created by structural columns