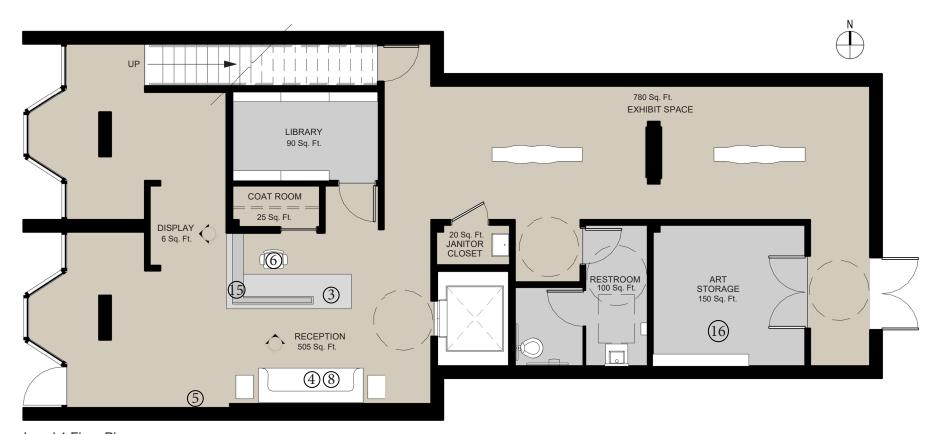

he pieces found within the gallery. The custom reception desk, made of recycled aluminum, is a nod to the works by Donald Judd and Sol LeWitt, who use steel or aluminum in their sculptures. While most of the space remains black and white, an accent of red enhances the space and stimulates the viewers. Red is symbolic of Donald Judd's paintings highlighted in the project. The use of recessed linear lighting throughout the gallery and the apartment enhances the geometry of each space and serves as a wayfinding element.



Diagram exploring underlying geometry in plan



Diagram studying implied framework



Parti for overall geometry in section



Parti displaying cubes created by structural columns















# First Floor



Wall Mural by Sol LeWitt



Woodcut Series by Donald Judd





### Level 1 Floor Plan

Scale: 1/8" = 1' - 0"



# Lighting Legend

| Symbol          | Symbol Brand Philips |                                           | Product                             | Description Recessed Troffer |  |  |
|-----------------|----------------------|-------------------------------------------|-------------------------------------|------------------------------|--|--|
|                 |                      |                                           | 1' x 4' Ledalite Vectra             |                              |  |  |
| 0               | Philips              | LED 4" Lightolier LyteProfi               |                                     | Recessed Downlight           |  |  |
|                 | Philips              | LED