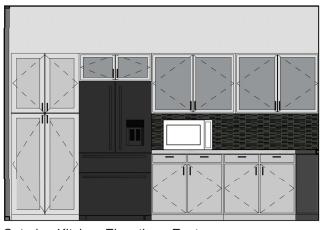

#### Level 2 Floor Plan

Scale: 1/8" = 1' - 0"

Catering Kitchen Elevation - East

Scale: 1/4" = 1' - 0"

Catering Kitchen Elevation - South

Scale: 1/4" = 1' - 0"

|                | 1            |                   | 2 3            | 4               | 5                       | 6                                    | 7                                  | 3                   | 3                    | 10                     | ) 1                      | 1 12              | 13                 | 14                     | 15                                      | 10                     |
|----------------|--------------|-------------------|----------------|-----------------|-------------------------|--------------------------------------|------------------------------------|---------------------|----------------------|------------------------|--------------------------|-------------------|--------------------|------------------------|-----------------------------------------|------------------------|
| Brand          | Interface    | Armstrong         | Cambria Quartz | Garrett Leather | None                    | Haworth                              | Steelcase                          | Bernhardt           | Haworth              | General Electric       | Toto                     | Maharam           | CertainTeed        | CertainTeed            | Alcoa                                   | Johnsonite             |
| Product        | White Wash   | Oak Sands of Time | Rosedale       | Kenya Brick     | Reclaimed Brick         | Zody                                 | Reply Guest                        | Alex                | Enclose              | Refrigerator/Dishwashe | r Toilet and Sink        | Spotlight Contour | Easi-Lite          | Interior Ceiling Board | Sustana Ecodura                         | Metallurgy Dusty Charm |
| Туре           | LVT Flooring | LVT Flooring      | Solid Surface  | Upholstery      | Original Wall Structure | Task Chair                           | Side Chair                         | Sofa                | Moveable Walls       | Appliances             | Appliances               | Window Covering   | Lightweight Gypsum | Gypsum                 | Aluminum                                | Rubber Flooring        |
| Sustainability | NSF/ANSI 332 | Cradle to Cradle  |                | Greenguard      |                         | Greenguard Gold and Cradle to Cradle | Contribute to LEED Credits and 93% |                     | Greenguard and BIFMA |                        | High Water<br>Efficiency | Greenguard Gold   | 99% Recycled       | 99% Recycled           | 50% Recycled Content and Contributes to | Cradle to Cradle       |
| Info           | Silver       | Certified         | Geenguard Gold | Certified       | Adaptive Reuse          | Certified                            | Recyclable                         | and Level Certified | Level 1 Certified    | Energy Star Certified  | (WaterSense)             | Certified         | Content            | Content                | LEED Certification                      | Certification          |
| Photo          |              |                   |                |                 |                         | *                                    | 5                                  |                     |                      | E                      | 10                       |                   |                    |                        | I h                                     |                        |