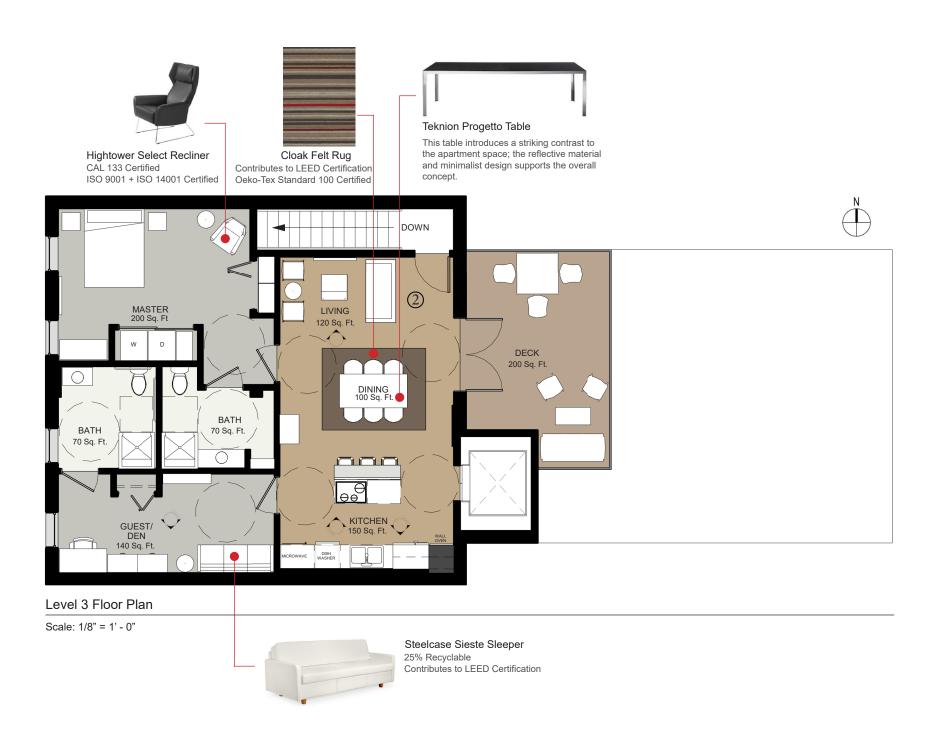

Reuse          | Certified                            | Recyclable                         | and Level Certified | Level 1 Certified    | Energy Star Certified  | (WaterSense)             | Certified         | Content            | Content                | LEED Certification                      | Certification          |
| Photo          |              |                   |                |                 |                         | *                                    | 5                                  |                     |                      | E                      | 10                       |                   |                    |                        | I h                                     |                        |



# Third Floor



Woodcut Series by Donald Judd







## Universal Design Features:





Guest / Den Elevation

Scale: 1/4" = 1' - 0"



Living Room Elevation

Scale: 1/4" = 1' - 0"

Kitchen Elevation

Scale: 1/4" = 1' - 0"



Scale: 1/4" = 1' - 0"