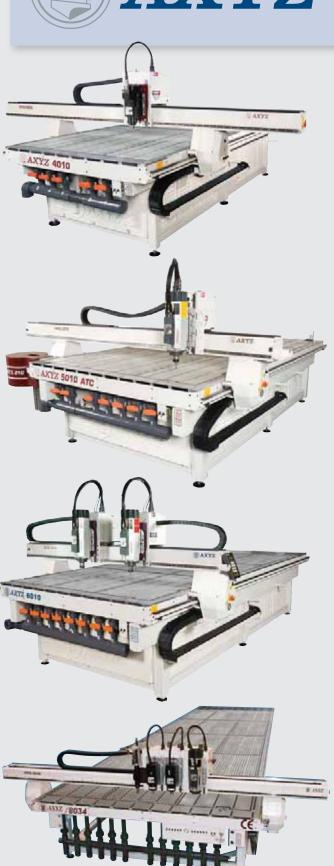

## 4000 Series

The AXYZ 4000 Series CNC Router is the smallest full size machine AXYZ builds. With a maximum process width of 60" (1524mm), the 4000 Series fits many materials with ease. The 4000 Series machine is popular in the commercial sign, woodworking, marine, POP, and education industries for it's fit with many common materials, and overall footprint.

### **5000** Series \_\_\_\_

The AXYZ 5000 Series CNC Router is our most popular size format. Processing materials up to 72" (1842mm) wide, the 5000 Series can accommodate full sheets of most common substrates. AXYZ 5000 Series machines are commonly found in businesses that specialize in plastic fabrication, aluminum composite fabrication, signmaking, woodworking, solid surface fabrication, POP fabrication and more and are often configured with multiple spindles.

### 6000 Series

The AXYZ 6000 Series CNC Router delivers the largest processing width for this style of machine on the market. The 6000 Series offers a full 85" (2159mm) of processing width standard to ensure your materials will fit without cutting them down. AXYZ 6000 Series machines are commonly found in signmaking, solid surface fabrication, aluminum fabrication, plastics fabrication, marine fabrication, woodworking and more. 6000 series machines are often built with automatic vacuum zone switching to enable continuous operation on multiple sheets of material.

## 8000 Series

The AXYZ 8000 Series has the largest standard width of our smaller format machines with an impressive 103" (2635mm) process width. Built to handle an oversized 8 foot wide sheet, the machine deck size will enable your business to manufacture large signs and machine large shapes without additional processing off the machine. Companies working with large sheet goods including sign makers, aluminum fabricators, boat builders and plastics fabricators have all benefitted from the large size and robust design of the AXYZ 8000 Series CNC Router.