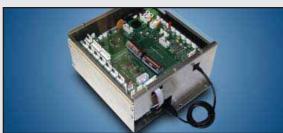

#### AXYZ A2MC Controller

The A2MC is AXYZ International's next generation machine control system and is fitted as standard on all Series machines. With 2Gb internal memory, there is plenty of room for programs which run fast and smoothly on S-Curve trajectories. The A2MC connects to your local network for instant program download.