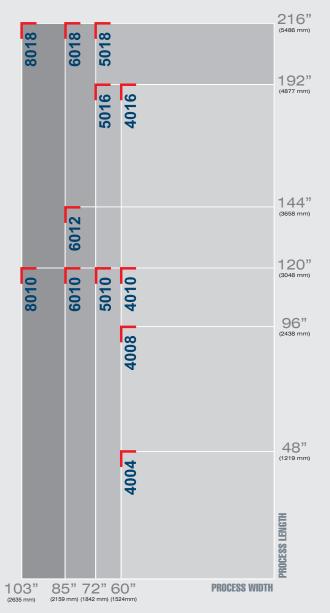

AXYZ has the capacity to build the Series CNC Routers in a wide variety of machine sizes, tooling configurations and hold down options. For a better visualization, see the sample chart below for some of the sizes we commonly deliver to our customers.

## 4000 Series

The AXYZ 4000 Series CNC Router is the smallest full size machine AXYZ builds. With a maximum process width of 60" (1524mm), the 4000 Series fits many materials with ease. The 4000 Series machine is popular in the commercial sign, woodworking, marine, POP, and education industries for it's fit with many common materials, and overall footprint.

### **5000** Series \_\_\_\_

The AXYZ 5000 Series CNC Router is our most popular size format. Processing materials up to 72" (1842mm) wide, the 5000 Series can accommodate full sheets of most common substrates. AXYZ 5000 Series machines are commonly found in businesses that specialize in plastic fabrication, aluminum composite fabrication, signmaking, woodworking, solid surface fabrication, POP fabrication and more and are often configured with multiple spindles.

### 6000 Series

The AXYZ 6000 Series CNC Router delivers the largest processing width for this style of machine on the market. The 6000 Series offers a full 85" (2159mm) of processing width standard to ensure your materials will fit without cutting them down. AXYZ 6000 Series machines are commonly found in signmaking, solid surface fabrication, aluminum fabrication, plastics fabrication, marine fabrication, woodworking and more. 6000 series machines are often built with automatic vacuum zone switching to enable continuous operation on multiple sheets of material.

## 8000 Series

The AXYZ 8000 Series has the largest standard width of our smaller format machines with an impressive 103" (2635mm) process width. Built to handle an oversized 8 foot wide sheet, the machine deck size will enable your business to manufacture large signs and machine large shapes without additional processing off the machine. Companies working with large sheet goods including sign makers, aluminum fabricators, boat builders and plastics fabricators have all benefitted from the large size and robust design of the AXYZ 8000 Series CNC Router.