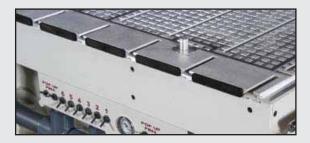

### **High Performance Vacuum Deck**

All Series machines include a high performance zoned vacuum deck, which allows areas of the surface to be opened or closed to vacuum hold down as needed. Zone gasketing ensures the virtual elimination of any zone to zone vacuum bleed. The multipurpose deck system is also fully functional as a t-slot clamping and fixturing deck for non-vacuum hold down situations.