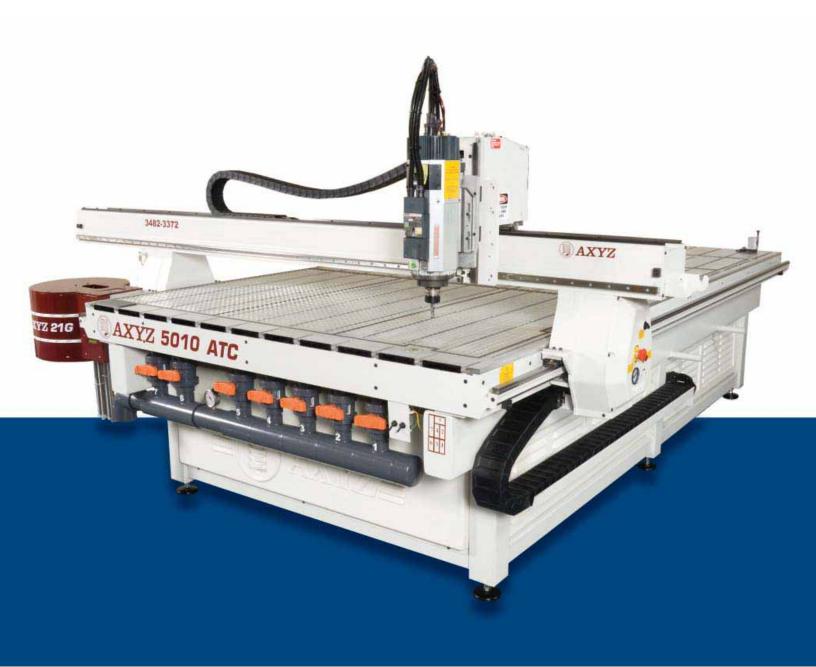

### **5000** Series \_\_\_\_

The AXYZ 5000 Series CNC Router is our most popular size format. Processing materials up to 72" (1842mm) wide, the 5000 Series can accommodate full sheets of most common substrates. AXYZ 5000 Series machines are commonly found in businesses that specialize in plastic fabrication, aluminum composite fabrication, signmaking, woodworking, solid surface fabrication, POP fabrication and more and are often configured with multiple spindles.